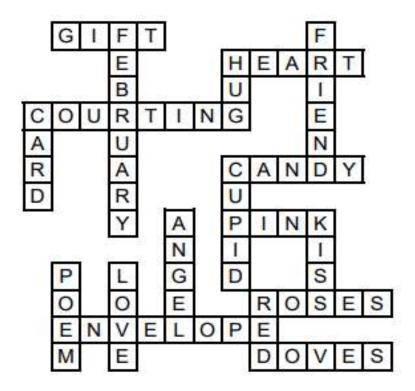

## VALENTINE'S CROSSWORD PUZZLE

Solution on page 25

# Be My Valentine

#### Across

- A special item given to show love and appreciation.
- A symbol commonly associated with love and emotion.
- The act of pursuing someone romantically.
- Sweet treats that come in various flavors and shapes.
- A color often associated with love and romance.
- Beautiful and fragrant plants often associated with love.
- A container for sending a special message or gift.
- Symbolic birds representing love and peace.

#### Down

- The month that celebrates love and Valentine's Day.
- A close companion with whom one shares affection and trust.
- A gesture of affection where two people embrace tightly.
- A small piece of paper with a heartfelt message.
- The Roman god of love, often depicted with bow and arrow.
- A heavenly being often depicted with wings and a halo.
- A gentle touch of lips as a sign of affection.

- A heartfelt piece of writing expressing emotions.
- A feeling of deep affection and care.
- A vibrant color symbolizing love and passion.

Angel Candy Card Courting Cupid Doves Envelope February Friend Gift Heart Hug Kiss Love Pink Pnem Red Roses