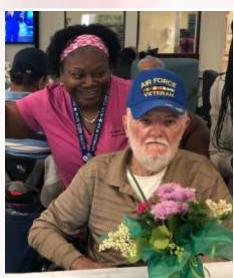

This month's Warrior of the Month, Mr. Lou Moore, had a slow burn love story with his wife 'Nita.' Meeting as

young children Lou and Nita, 6 and 4 respectively, enjoyed playing in the corn field separating their homes along with their 21 collective siblings! Over the years their schoolyard hijinks and friendship morphed into something more. Lou cannot put his finger on the exact moment when the two decided to pursue each other romantically but "we got married so it happened I suppose." The two tackled every adventure life had to throw at them; from moving around the world to Australia to raising three children of their own, teaching their children to play softball, going antiquing, family trips, and art filled their home with laughter. Lou pursued a few careers over their 58 years of marriage with Nita right there beside him offering support and constructive criticism as needed. A marriage built by two people who wanted to forge their own

path with love and mutual respect. When asked what advice he has for a successful marriage he simply stated, "When things get rough, just go back to when things were good and talk through the steps taken that led to the train getting off the tracks. Then you just fix it. If you cannot then that is that. You do what is best for your family. Love is great but you have to respect each other." From playing jacks as babies, lost in a sea of siblings, to becoming two adults who discovered how to conquer life on their own and defined their love in a way that fit them. Mr. Moore and his story is a wonderful example of the Veterans we have the honor of caring for and we are proud to have him be our Veteran of the Month!